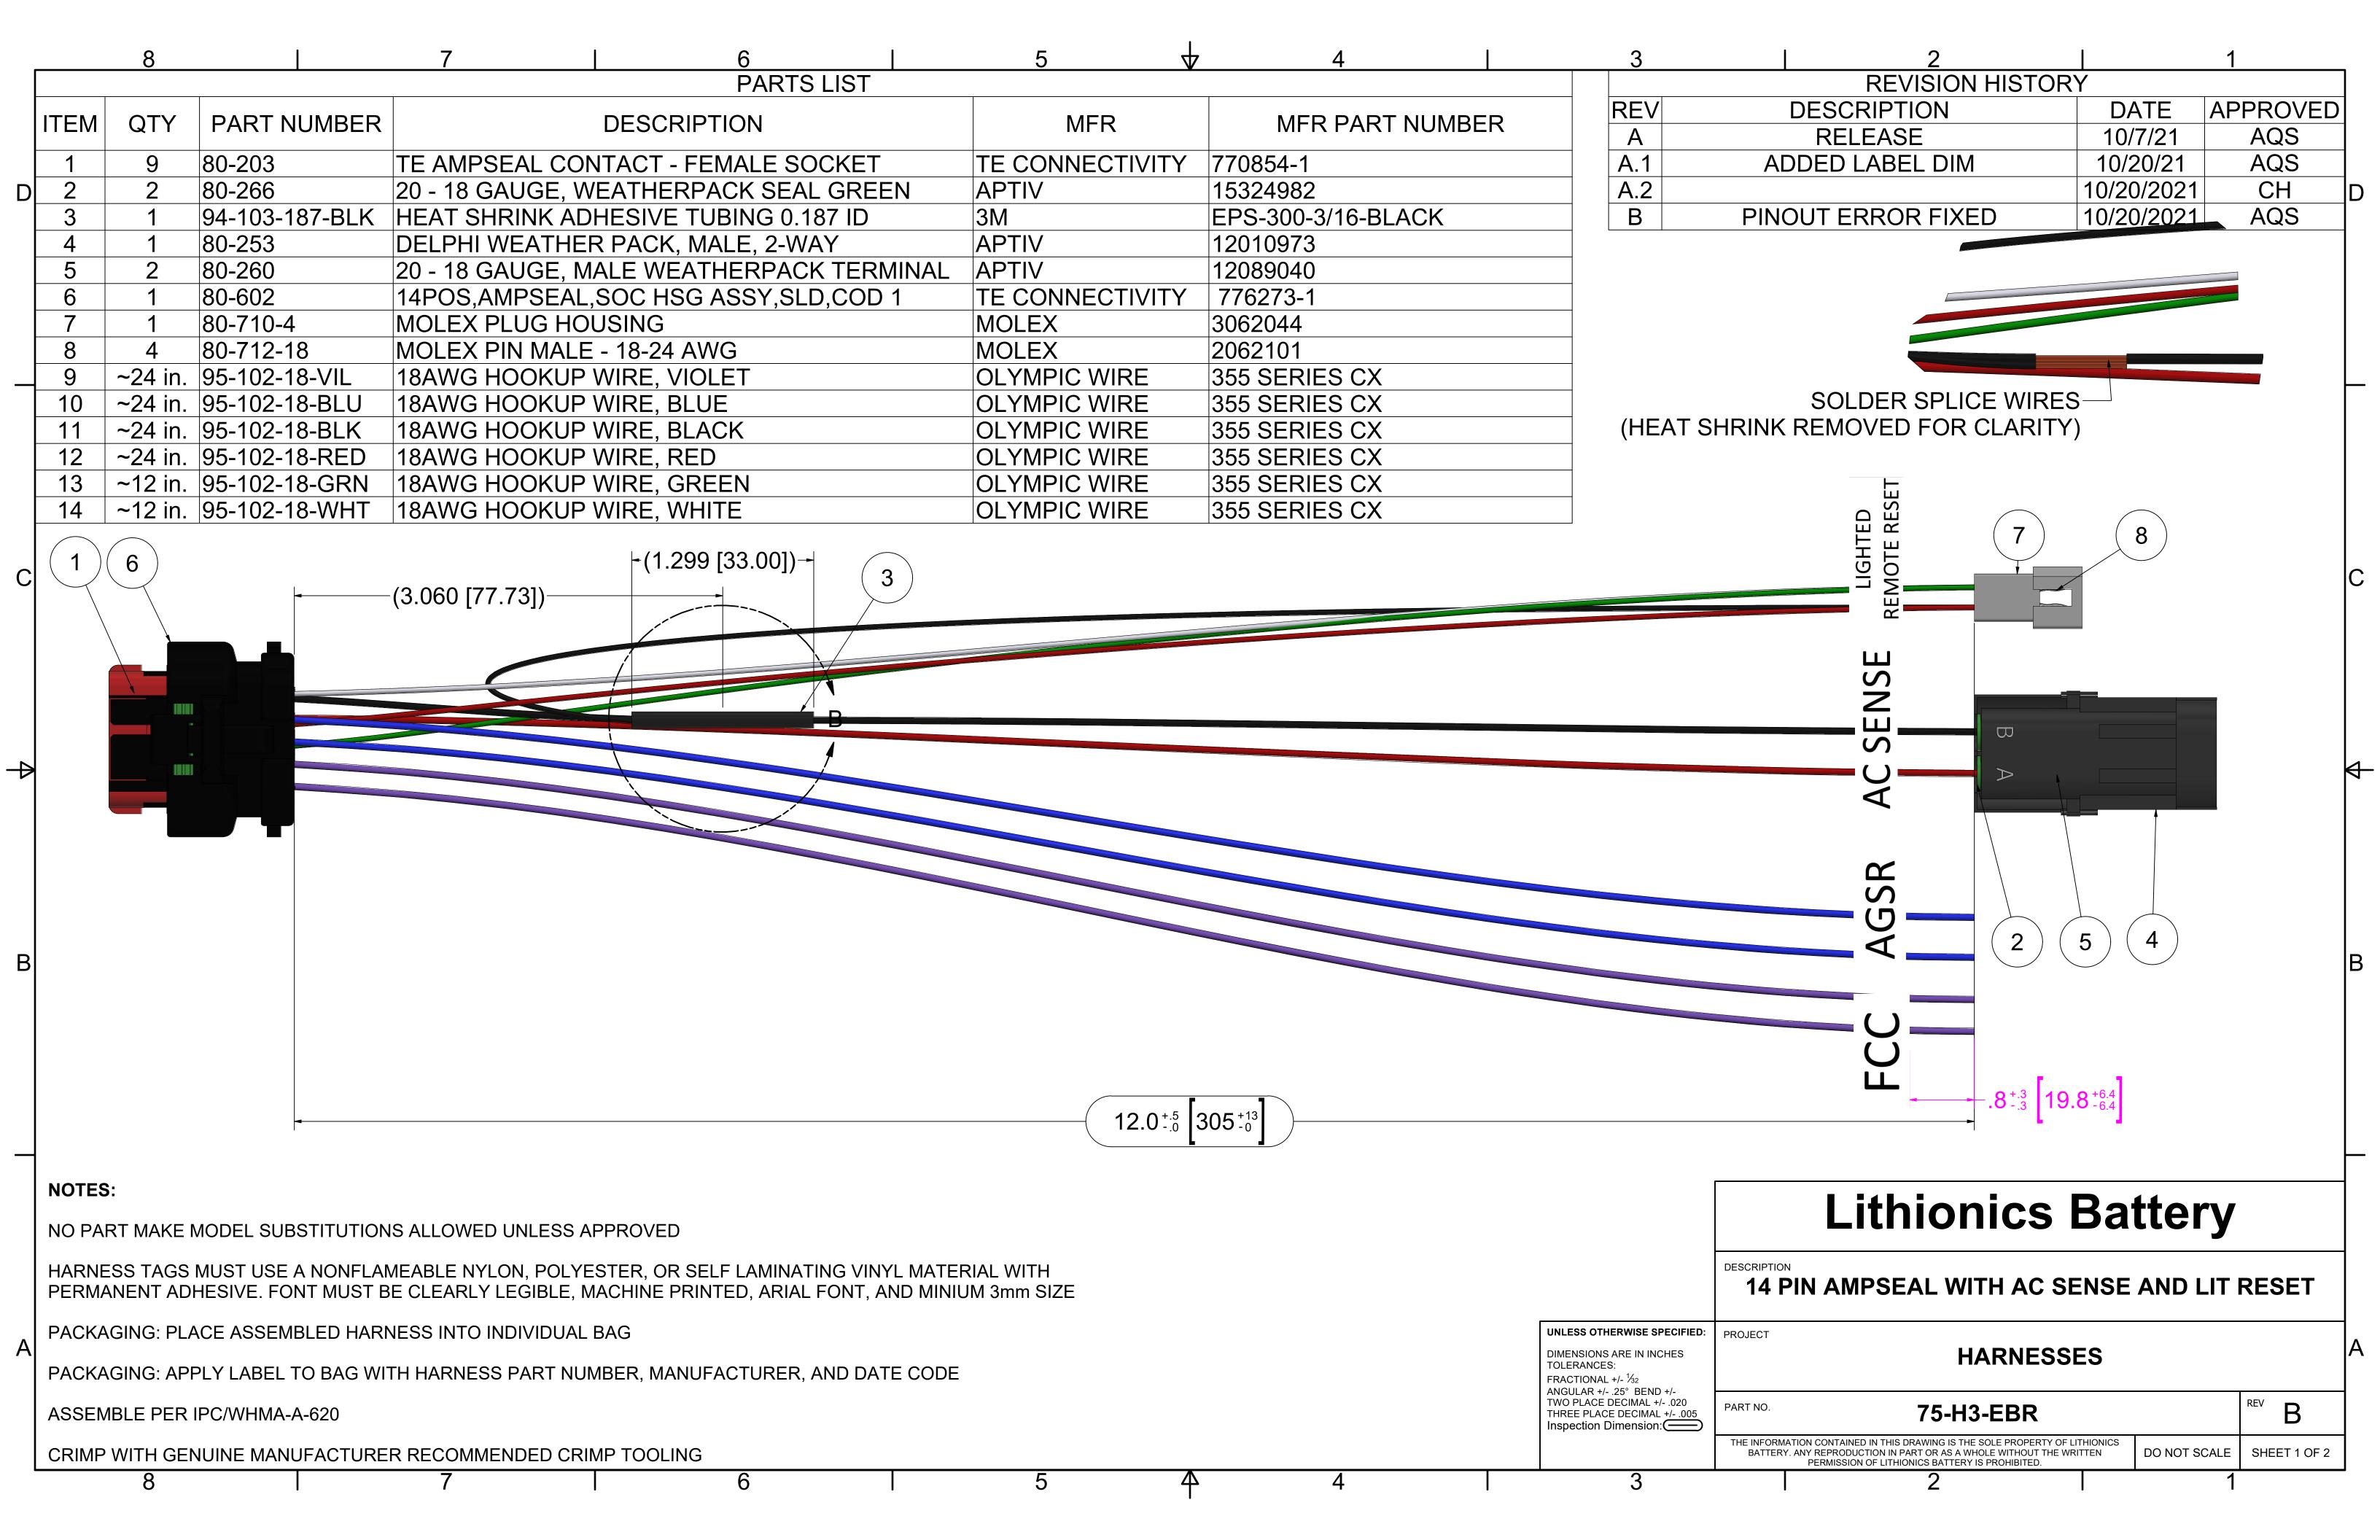

|     |              |            |                         | <u>▼ 4   3</u>                                                                                              |                                                | 11                   |       |
|-----|--------------|------------|-------------------------|-------------------------------------------------------------------------------------------------------------|------------------------------------------------|----------------------|-------|
|     | PINOUTS      |            |                         |                                                                                                             |                                                |                      |       |
| D   | AMPSEAL PIN# | WIRE COLOR | CONNECTOR / PIN         | FUNCTION                                                                                                    |                                                |                      |       |
|     | 1            | VIOLET     | BARE ENDS               | ALTERNATOR FIELD CONTROL                                                                                    | CIRCUIT WIRE 1                                 |                      |       |
|     | 2            | VIOLET     | BARE ENDS               | ALTERNATOR FIELD CONTROL                                                                                    | CIRCUIT WIRE 2                                 |                      |       |
|     | 3            | BLUE       | BARE ENDS               | AUTOMATIC GENERATOR START                                                                                   | T/RESTART WIRE 1                               |                      |       |
|     | 4            | BLUE       | BARE ENDS               | AUTOMATIC GENERATOR START                                                                                   | T/RESTART WIRE 2                               |                      |       |
|     | 5            | WHITE      | P1 - PIN 4              | RESET BUTTON WIRE 1                                                                                         |                                                |                      |       |
|     | 7            | GREEN      | P1 - PIN 3              | RESET BUTTON WIRE 2                                                                                         |                                                |                      |       |
|     | 8            | RED        | P1 - PIN 1              | POWER LED (+)                                                                                               |                                                |                      |       |
| С   | 13           | RED        | P2 - PIN A              | AC SENSE / EXTERNAL POWER                                                                                   | SENSE / EXTERNAL POWER POSITIVE WIRE           |                      |       |
|     | 14           | BLACK      | P1 - PIN 2   P2 - PIN B | COMMON GROUND FOR ALL NON                                                                                   |                                                |                      |       |
|     | P1           |            |                         | P2                                                                                                          |                                                |                      |       |
| В   |              |            |                         |                                                                                                             |                                                |                      |       |
| B   |              |            |                         |                                                                                                             |                                                |                      |       |
| В   |              |            |                         |                                                                                                             | Lithionics                                     | Battery              |       |
| В   |              |            |                         |                                                                                                             | Lithionics  DESCRIPTION 14 PIN AMPSEAL WITH AC |                      | RESET |
| B A |              |            |                         | UNLESS OTHERWISE SPECIFIED: DIMENSIONS ARE IN INCHES TOLERANCES: FRACTIONAL +/- ½2 ANGULAR +/- 25° BEND +/- | DESCRIPTION  14 PIN AMPSEAL WITH AC            | SENSE AND LIT R      | RESET |
| B A |              |            |                         | DIMENSIONS ARE IN INCHES TOLERANCES:                                                                        | DESCRIPTION  14 PIN AMPSEAL WITH AC  PROJECT   | SENSE AND LIT R SSES | REV B |