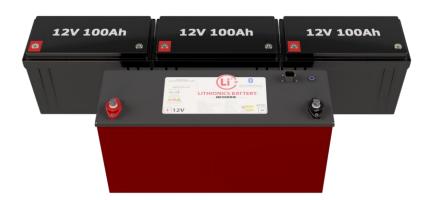

## Introducing the Highest Energy Density 12 Volt Battery In the World: GTX12V315A-E2107-CS200

\_\_\_\_\_

A Single GTX12V315A Compared to 3 Imported 12V100A Batteries:

Length: 20.3 Inches Vs 38 Inches!

Weight: 68 Pounds Vs 96 Pounds!

Aircraft Aluminum Powder Coated Crash-Proof Case Vs Low Grade Flammable Plastics

We Have, **They Don't**:

- ✓ Bluetooth
- ✓ Diagnostics
- ✓ RVIA RV-C CANbus for Silverleaf/ Firefly/ Spyder
- ✓ On-Off-Storage Safety Switch
- ✓ Remote Switch
- ✓ Alternator Control Link
- ✓ Engine Cranking
- ✓ Built In Heater
- ✓ Faster Installation, Less Cables