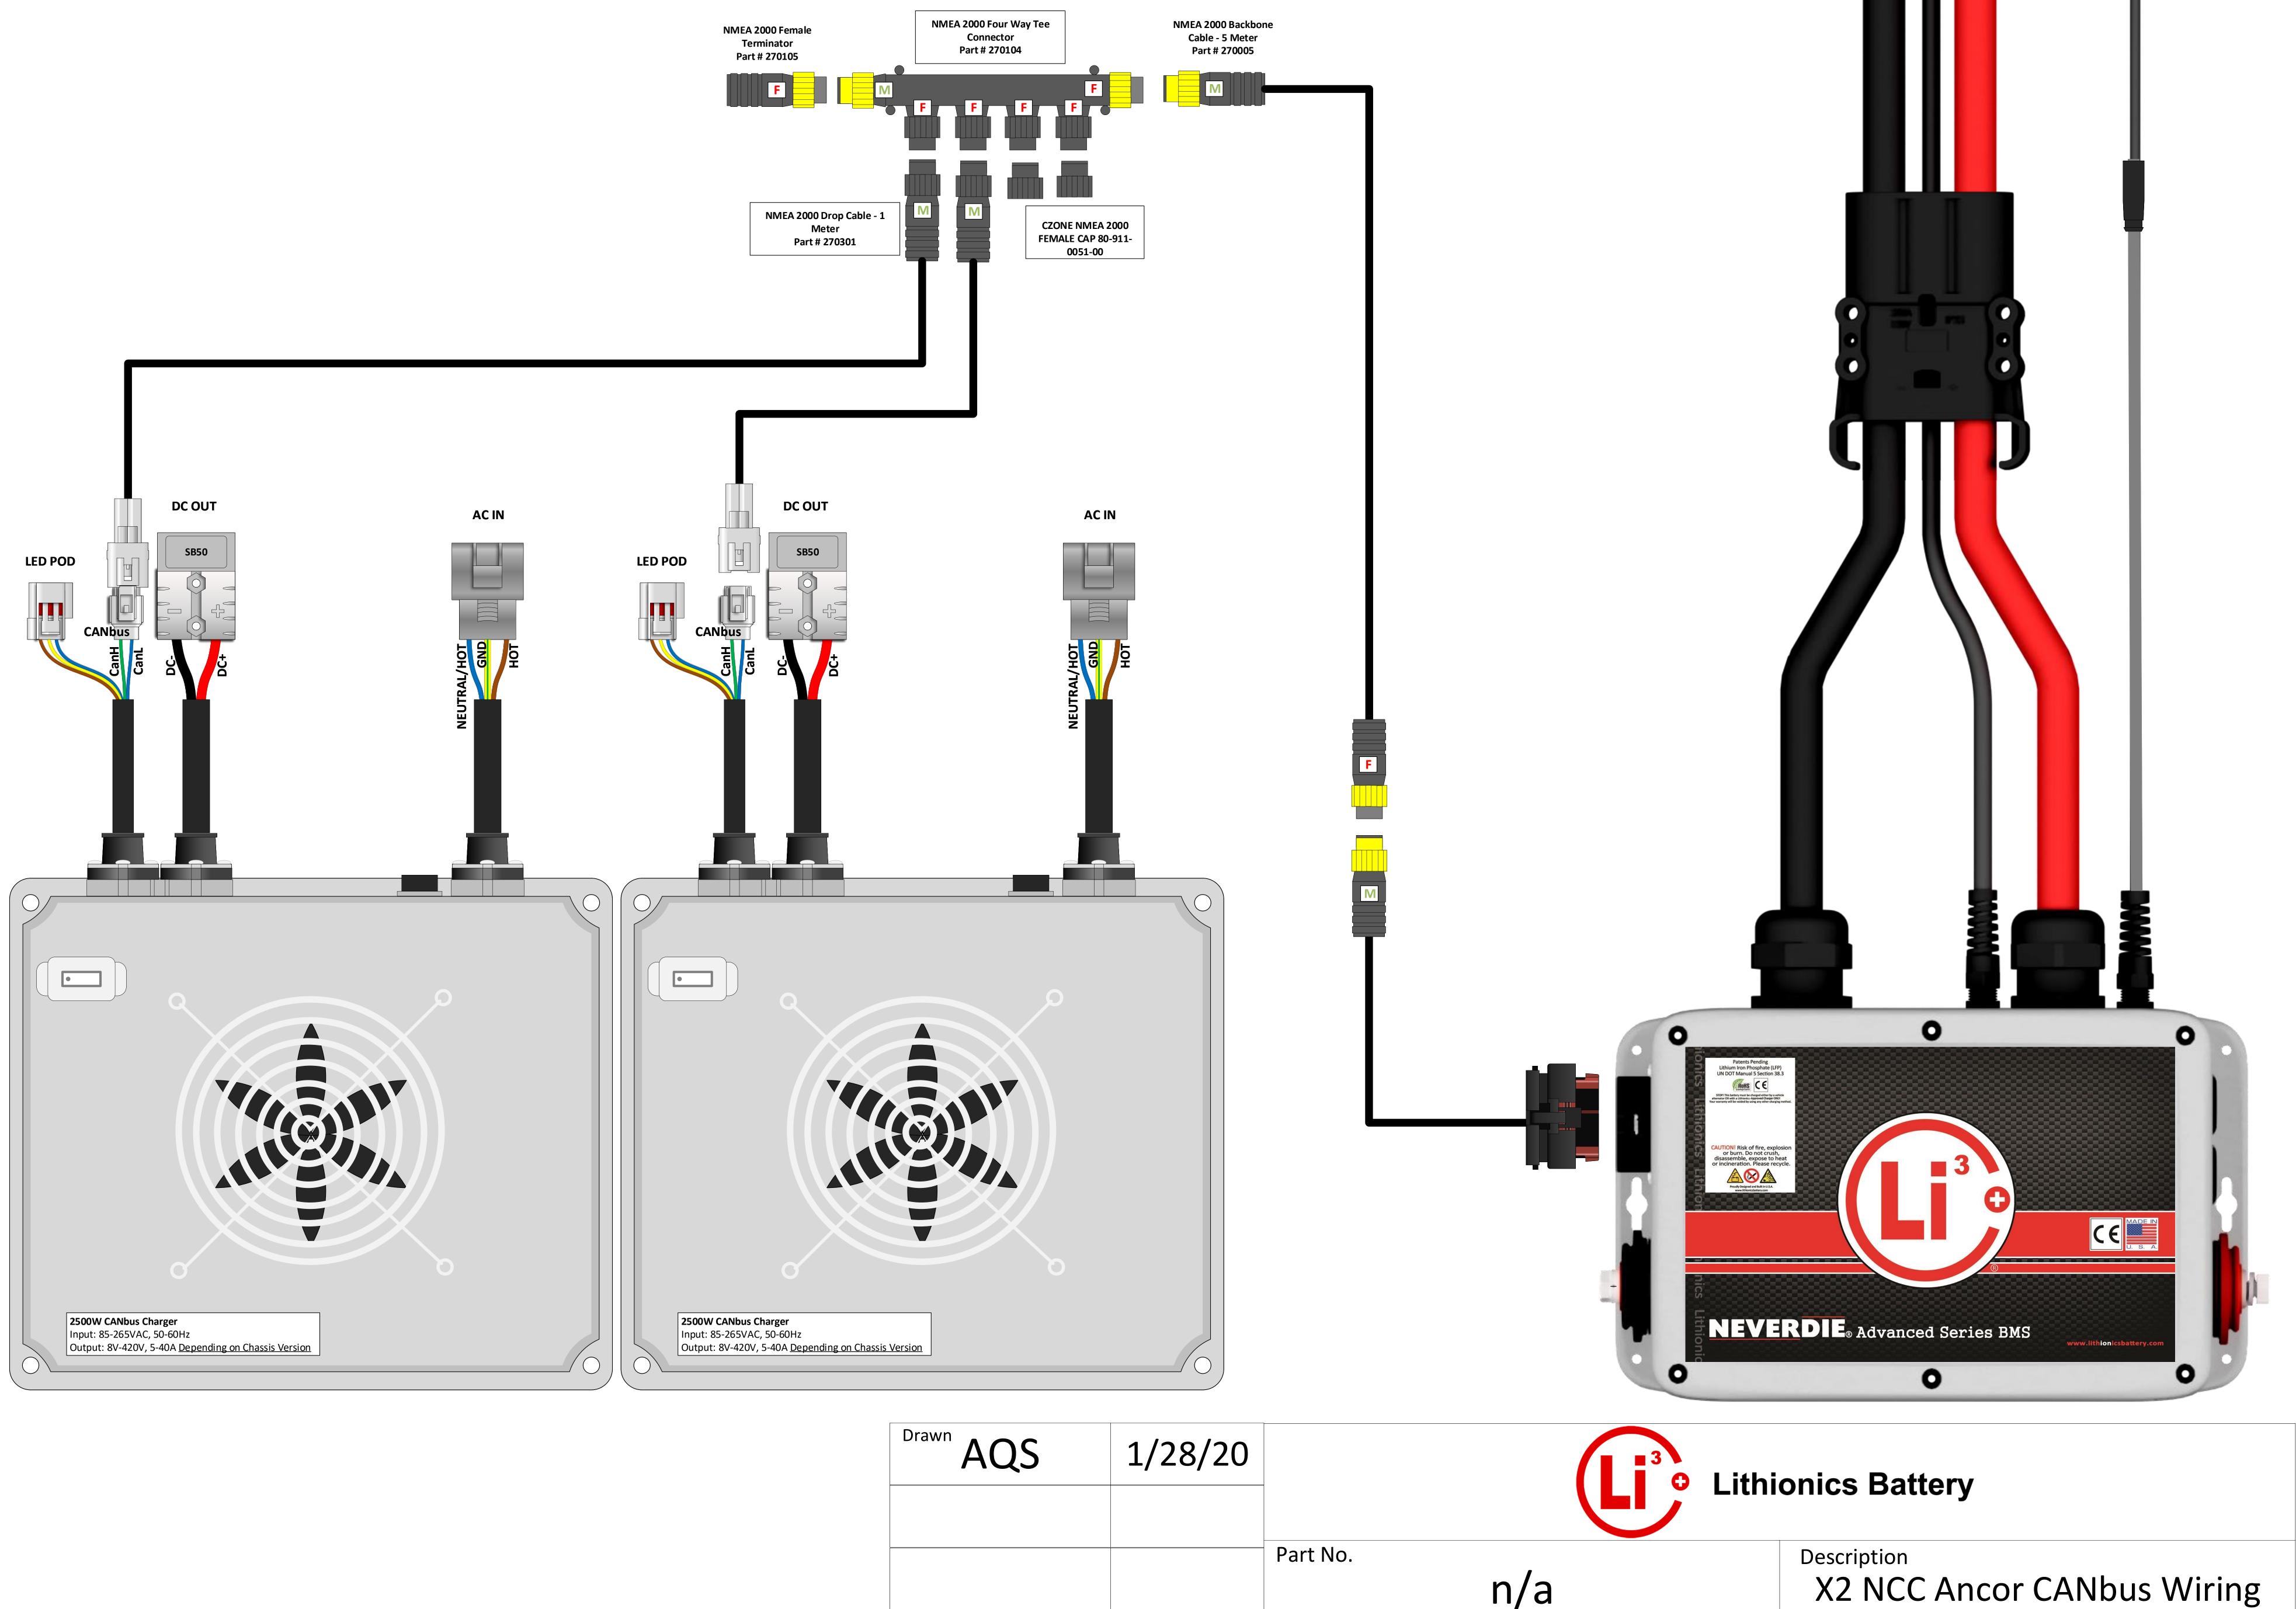

|                                                                                                                                                                                                                               | Lithionics Battery |  |          | onics Battery |                                         |
|-------------------------------------------------------------------------------------------------------------------------------------------------------------------------------------------------------------------------------|--------------------|--|----------|---------------|-----------------------------------------|
|                                                                                                                                                                                                                               |                    |  | Part No. | n/a           | Description  X2 NCC Ancor CANbus Wiring |
| PROPRIETARY AND CONFIDENTIAL  THE INFORMATION CONTAINED IN THIS DRAWING IS THE SOLE PROPERTY OF LITHIONICS BATTERY. ANY REPRODUCTION IN PART OR AS A WHOLE WITHOUT THE WRITTEN PERMISSION OF LITHIONICS BATTERY IS PROHIBITED |                    |  |          | Design State  | Project Rev B                           |