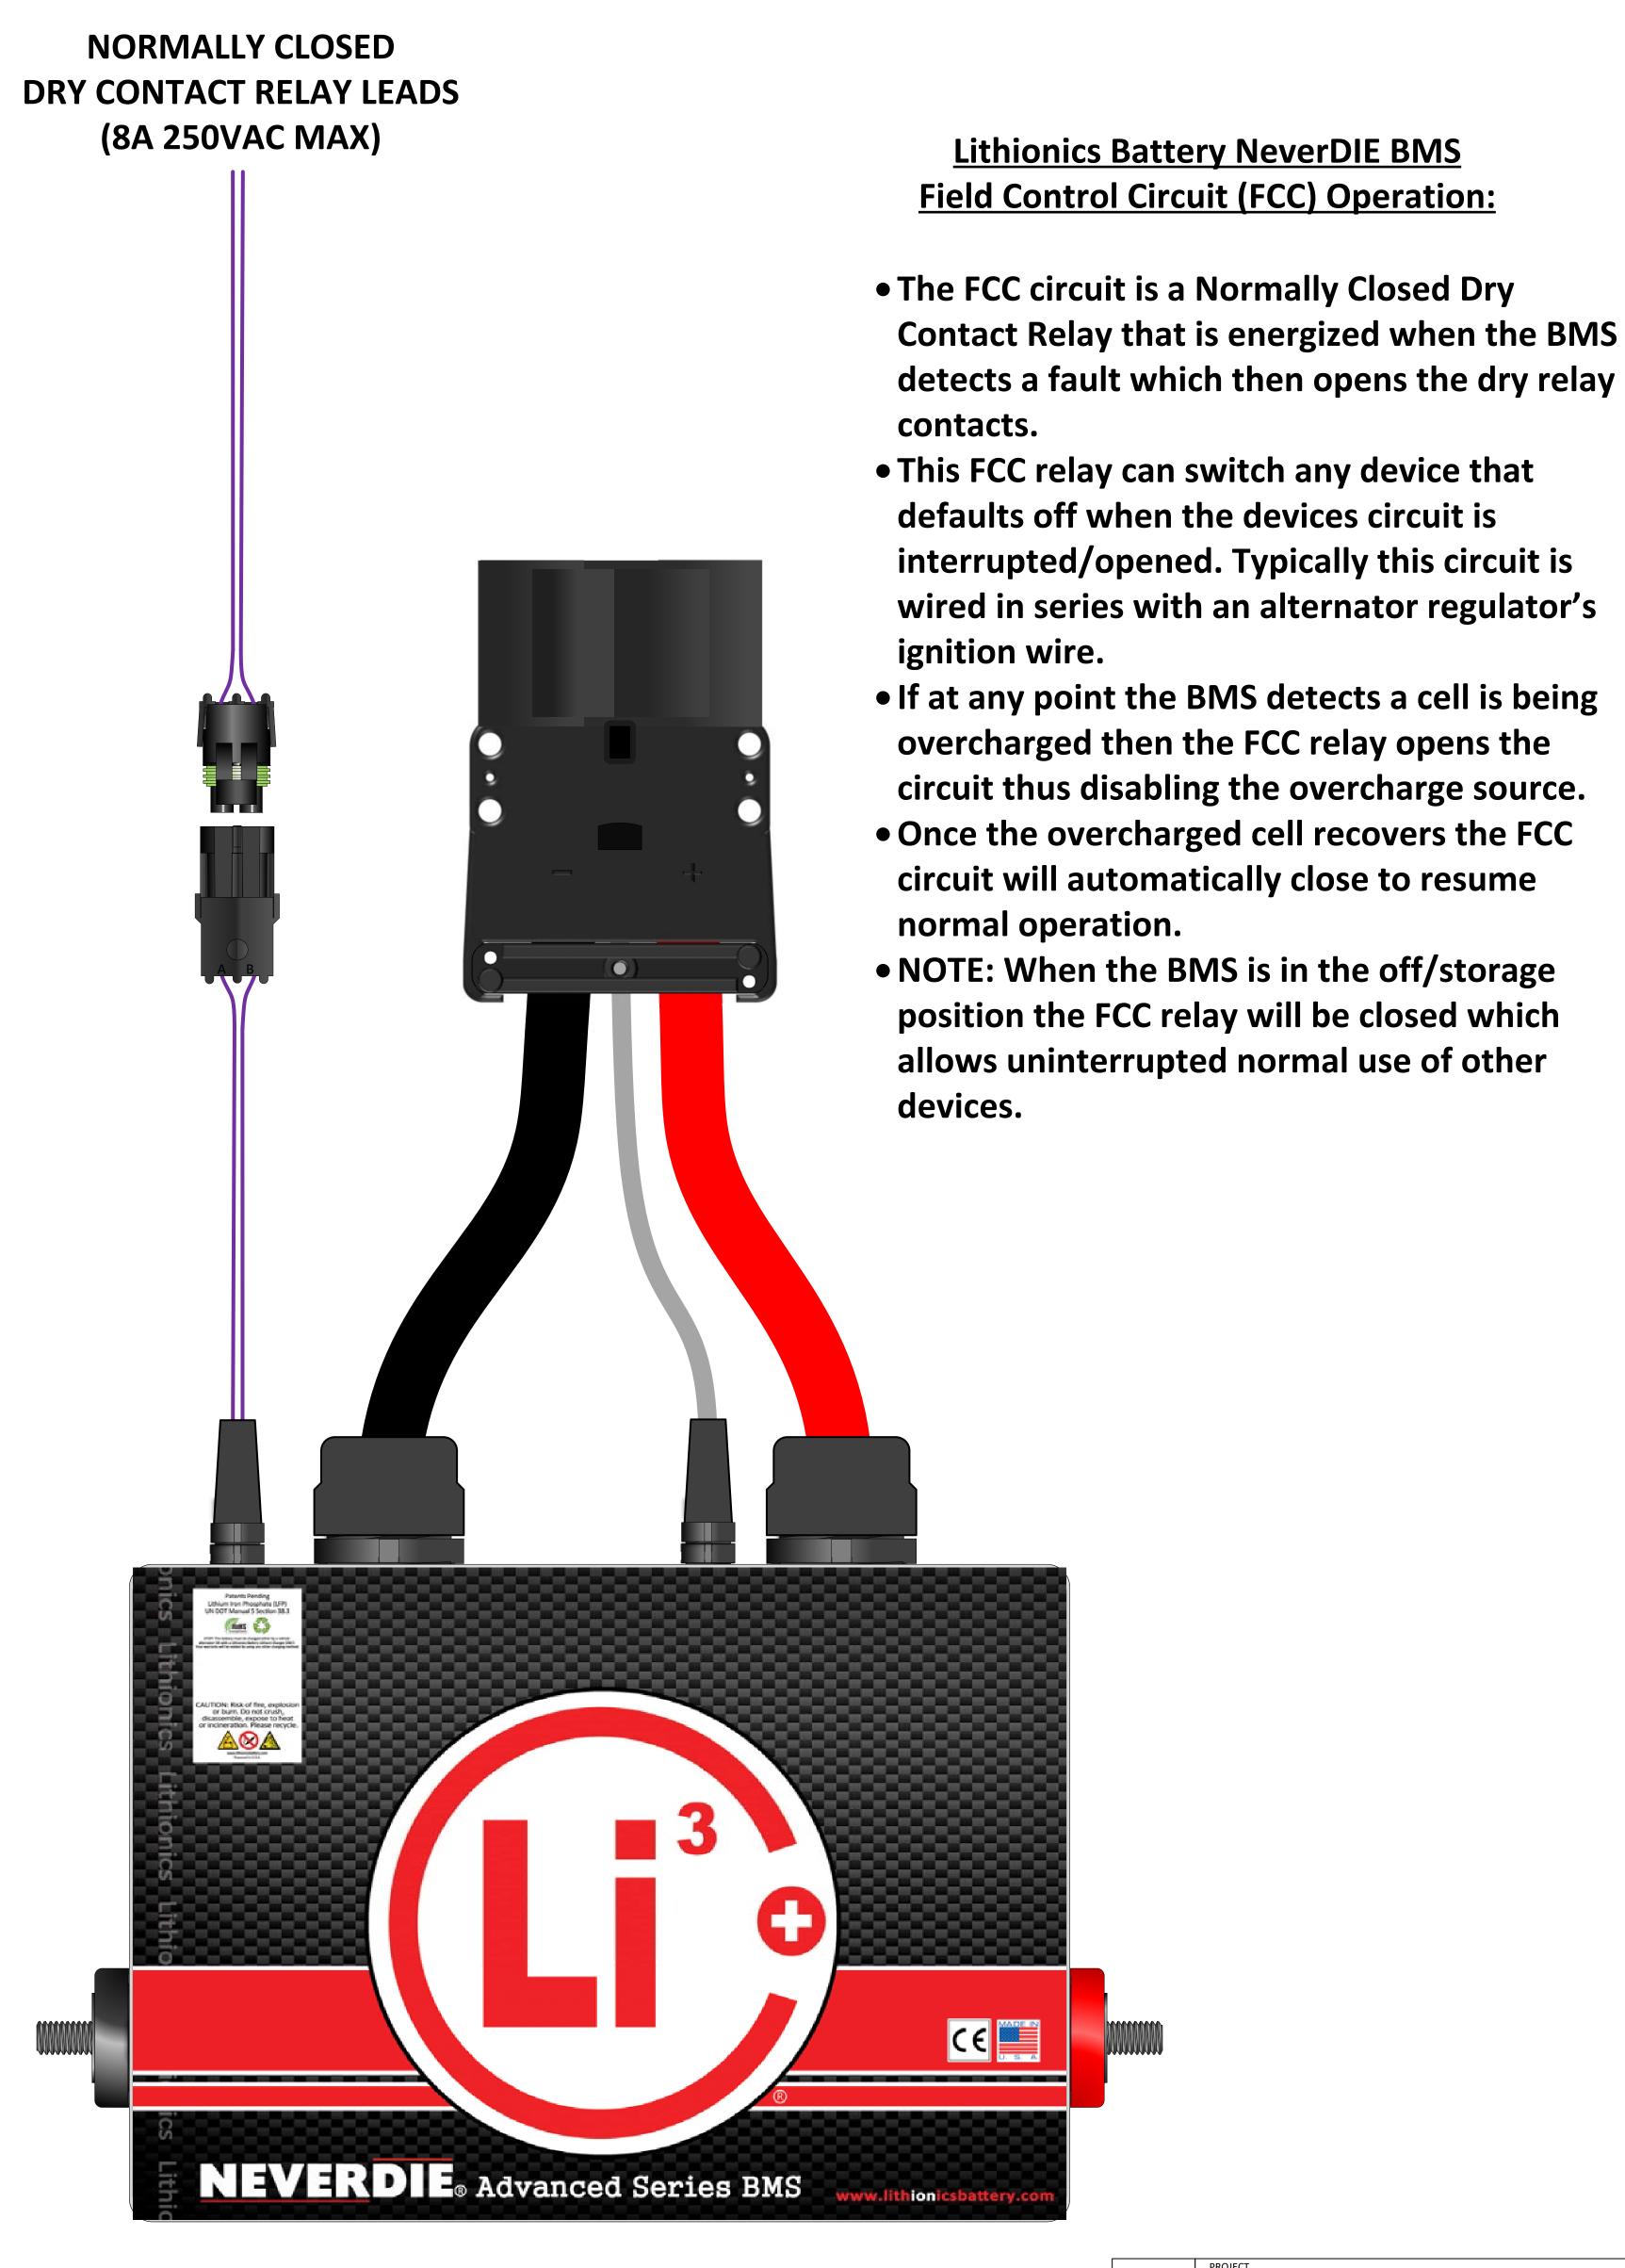

|                                                                                                                                                                                                                                                                                                                            | DATE               | PROJECT                          |         |     |
|----------------------------------------------------------------------------------------------------------------------------------------------------------------------------------------------------------------------------------------------------------------------------------------------------------------------------|--------------------|----------------------------------|---------|-----|
| C. HAKIMIAN                                                                                                                                                                                                                                                                                                                | 6/2/2017           | DWG TITLE                        | DWG NO  |     |
| REVIEWED                                                                                                                                                                                                                                                                                                                   |                    | Lithionics Battery Field Control |         |     |
|                                                                                                                                                                                                                                                                                                                            |                    | Circuit (FCC) Example            | PART NO |     |
| APPROVED                                                                                                                                                                                                                                                                                                                   |                    | Circuit (i CC) Example           |         |     |
| PROPRIETARY AND CONFIDENTIAL                                                                                                                                                                                                                                                                                               |                    |                                  | SHEET   | REV |
| THE INFORMATION CONTAINED IN THIS DRAWING IS THE SOLE PROPERTY OF LITHIONICS  BATTERY 1770 CALUMET ST, CLEARWATER, FL 33765  ANY PARTY ACCEPTING THIS DOCUMENT DOES SO IN CONFIDENCE AND AGREES THAT IT  SHALL NOT BE DUPLICATED IN WHOLE OR IN PART, NOR DISCLOSED TO OTHERS, WITHOUT  THE CONSENT OF LITHIONICS BATTERY. |                    | Lithionics Battery               | 1 OF 1  | 0   |
| SHALL NOT BE DUPLICATED IN WHOLE OR IN PART, NOR DISCLOSED THE CONSENT OF LITHIONICS BATTERY.                                                                                                                                                                                                                              | TO OTHERS, WITHOUT |                                  |         |     |

|                                                                                                                                                        |          | PROJECT                          |         |     |
|--------------------------------------------------------------------------------------------------------------------------------------------------------|----------|----------------------------------|---------|-----|
|                                                                                                                                                        | DATE     |                                  |         |     |
| [                                                                                                                                                      |          |                                  |         |     |
| DRAWN C. HAKIMIAN                                                                                                                                      | 6/2/2017 | DWG TITLE                        | DWG NO  |     |
| REVIEWED                                                                                                                                               |          | Lithionics Battery Field Control |         |     |
|                                                                                                                                                        |          | Circuit (FCC) Example            | PART NO |     |
| APPROVED                                                                                                                                               |          | Circuit (1 CC) Example           |         |     |
| PROPRIETARY AND CONFIDENTIAL                                                                                                                           |          |                                  | SHEET   | REV |
| THE INFORMATION CONTAINED IN THIS DRAWING IS THE SOLE PROPERTY OF LITHIONICS BATTERY 1770 CALUMET ST, CLEARWATER, FL 33765                             |          | Lithionics Battery               | 1 OF 1  | 0   |
| ANY PARTY ACCEPTING THIS DOCUMENT DOES SO IN CONFIDENCE SHALL NOT BE DUPLICATED IN WHOLE OR IN PART, NOR DISCLOSED  THE CONSENT OF LITHIONICS RATTERY. |          |                                  |         |     |