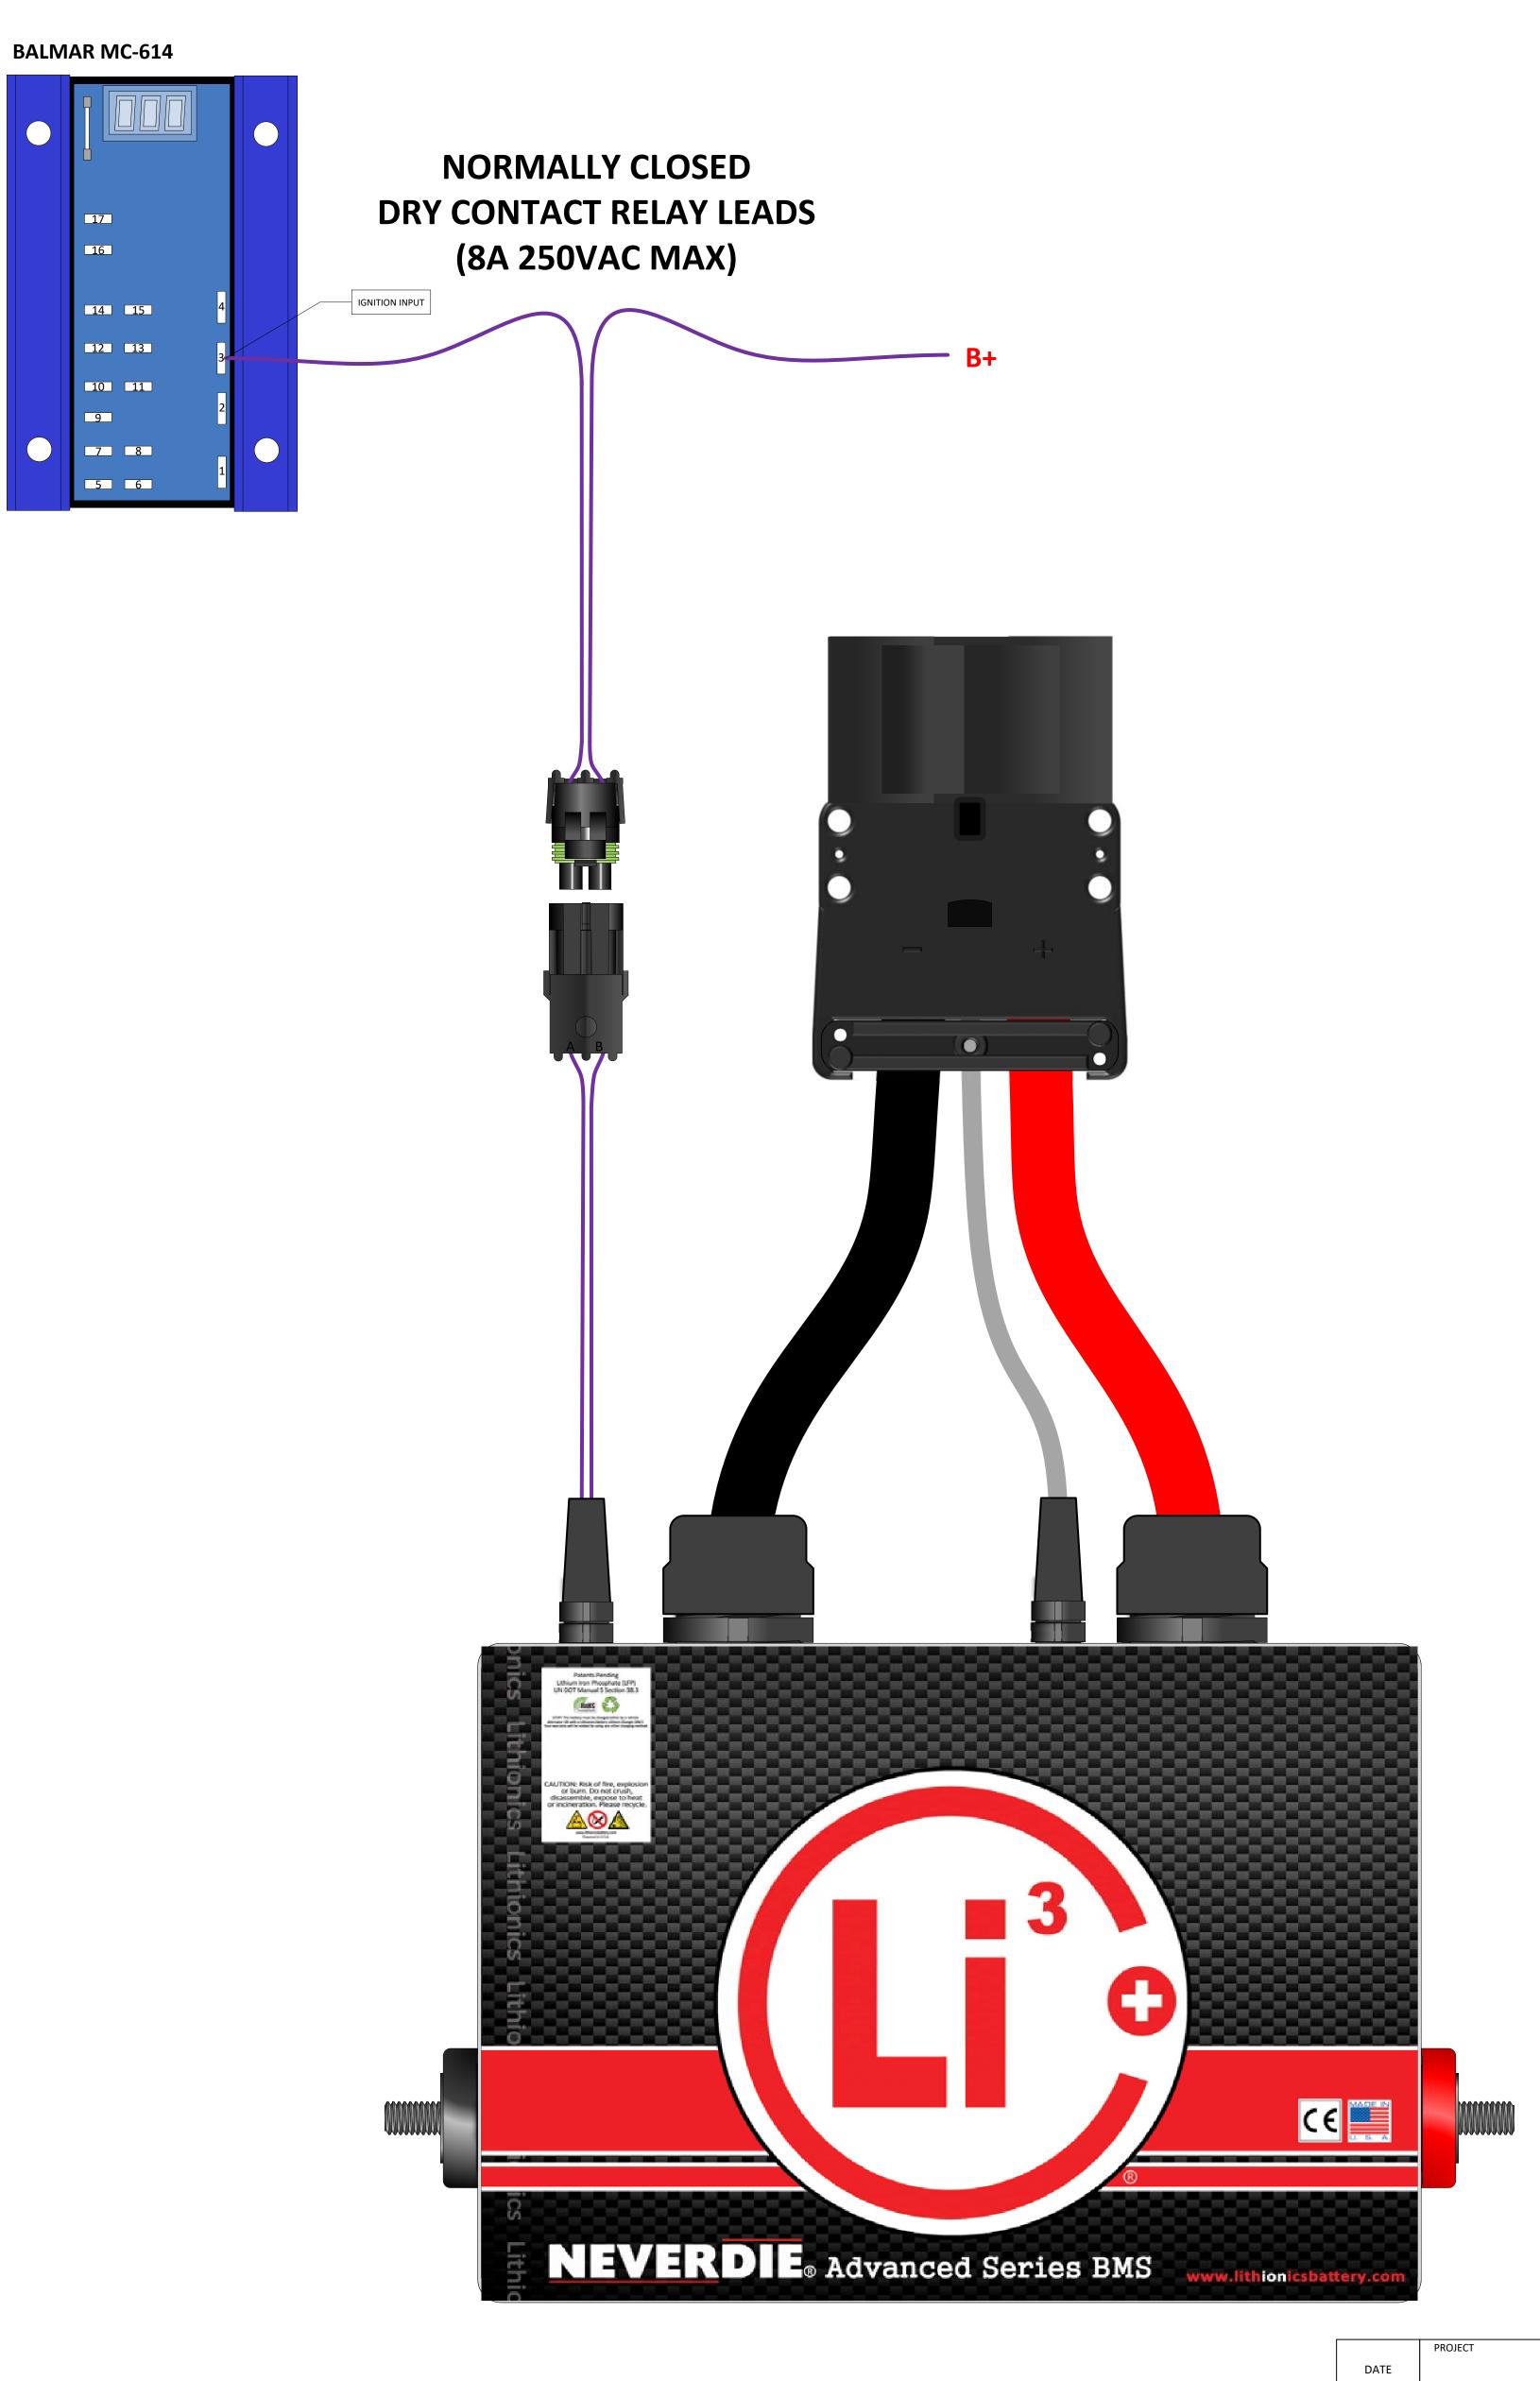

|                                                                                                                                                                                                                                                                                                                            | DATE               | PROJECT                          |         |     |
|----------------------------------------------------------------------------------------------------------------------------------------------------------------------------------------------------------------------------------------------------------------------------------------------------------------------------|--------------------|----------------------------------|---------|-----|
| C. HAKIMIAN                                                                                                                                                                                                                                                                                                                | 6/2/2017           | DWG TITLE                        | DWG NO  |     |
| REVIEWED                                                                                                                                                                                                                                                                                                                   |                    | Lithionics Battery Field Control |         |     |
|                                                                                                                                                                                                                                                                                                                            |                    | Circuit (FCC) Example            | PART NO |     |
| APPROVED                                                                                                                                                                                                                                                                                                                   |                    | Circuit (i CC) Example           |         |     |
| PROPRIETARY AND CONFIDENTIAL                                                                                                                                                                                                                                                                                               |                    |                                  | SHEET   | REV |
| THE INFORMATION CONTAINED IN THIS DRAWING IS THE SOLE PROPERTY OF LITHIONICS  BATTERY 1770 CALUMET ST, CLEARWATER, FL 33765  ANY PARTY ACCEPTING THIS DOCUMENT DOES SO IN CONFIDENCE AND AGREES THAT IT  SHALL NOT BE DUPLICATED IN WHOLE OR IN PART, NOR DISCLOSED TO OTHERS, WITHOUT  THE CONSENT OF LITHIONICS BATTERY. |                    | Lithionics Battery               | 1 OF 1  | 0   |
| SHALL NOT BE DUPLICATED IN WHOLE OR IN PART, NOR DISCLOSED THE CONSENT OF LITHIONICS BATTERY.                                                                                                                                                                                                                              | TO OTHERS, WITHOUT |                                  |         |     |

|                                                                                                                                                        |          | PROJECT                          |         |     |
|--------------------------------------------------------------------------------------------------------------------------------------------------------|----------|----------------------------------|---------|-----|
|                                                                                                                                                        | DATE     |                                  |         |     |
| [                                                                                                                                                      |          |                                  |         |     |
| DRAWN C. HAKIMIAN                                                                                                                                      | 6/2/2017 | DWG TITLE                        | DWG NO  |     |
| REVIEWED                                                                                                                                               |          | Lithionics Battery Field Control |         |     |
|                                                                                                                                                        |          | Circuit (FCC) Example            | PART NO |     |
| APPROVED                                                                                                                                               |          | Circuit (1 CC) Example           |         |     |
| PROPRIETARY AND CONFIDENTIAL                                                                                                                           |          |                                  | SHEET   | REV |
| THE INFORMATION CONTAINED IN THIS DRAWING IS THE SOLE PROPERTY OF LITHIONICS BATTERY 1770 CALUMET ST, CLEARWATER, FL 33765                             |          | Lithionics Battery               | 1 OF 1  | 0   |
| ANY PARTY ACCEPTING THIS DOCUMENT DOES SO IN CONFIDENCE SHALL NOT BE DUPLICATED IN WHOLE OR IN PART, NOR DISCLOSED  THE CONSENT OF LITHIONICS RATTERY. |          |                                  |         |     |