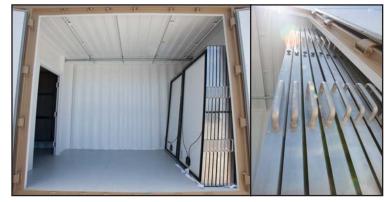

The MREU seamlessly integrates with its standard 30kWp of photovoltaic solar panels that can be deployed by just two people in a matter of hours using FSE's proprietary "Smart Solar Array Setup System©" (SSASS) technology.

## **PHOTOVOLTAIC (PV) MODULES**

Solar generating capicity capacity 30 kWp STC DC\*\* 100 panels @ 300wp each SSASS rapid panel wiring system