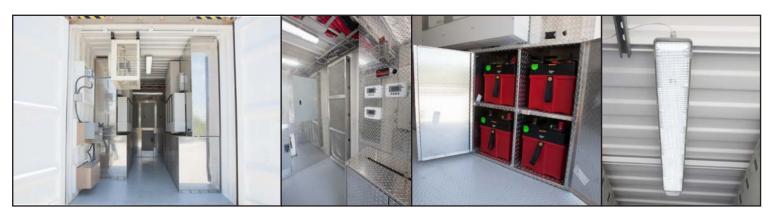

The core differentiating factor to the MREU is the

low maintenance 90%+ efficient Lithium Phosphate "Never Die®" battery storage with proprietary energy management technology that optimizes every kilowatt-hour produced by the system.

## **BATTERY MODULE**

Lithium "Never-Die®" technology 100 kWh. storage capacity Max discharge rate 36 kW Max charge rate 35 kW 3 phase power

\* Litium batteries are FAA approved for air transport

#### **SYSTEM FEATURES**

Customized high cube ISO container Smart Solar Array Set-Up System<sup>©</sup> (SSASS) LED interior lighting Theft-resistant docking and tow system Interior armor plating optional System footprint ~60' x ~70'