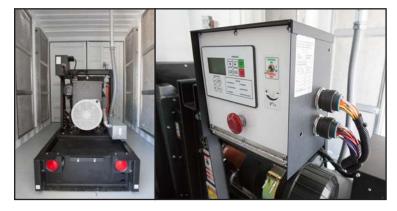

As a backup to the MREU's renewable energy generators the system includes a 35kW diesel generator that is designed to run at 100% optimum efficiency to decrease the "Fully Burdened Cost of Fuel" that is so critical in deployed environments.

#### **GENERATOR MODULE**

Standby power rating 63 kVA-35 kW @ 60 Hz Fuel capacity 110 gallons Diesel consumption 2.2 gallons per hour High efficiency EPA compliant low emission generator