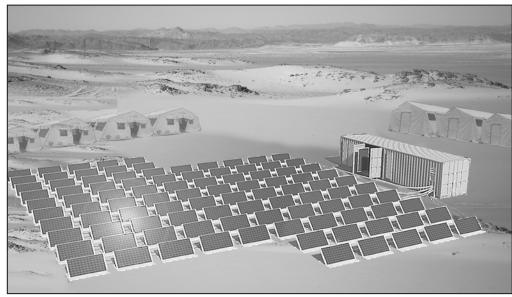

## **Mobile Renewable Energy Unit**

Introducing the Mobile Renewable Energy Unit (MREU) from FSE. The MREU is portable and designed to integrate into existing utility grids in permanent military base environments or with Forwarding Operating Base "Micro Grid" environments during deployment to active military theaters.

The MREU seamlessly integrates with its standard 30kWp of photovoltaic solar panels that can be deployed by just two people in a matter of hours using FSE's proprietary "Smart Solar Array Setup System©" (SSASS) technology.

Tested at US military facilities the MREU is a proven deployable energy production, storage, and distribution

system for extreme environments.

Unique locking system to position panels.

Easy to deploy adjustable solar panels

## **PHOTOVOLTAIC (PV) MODULES**

Solar generating capicity capacity 30 kWp STC DC\*\* 100 panels @ 300wp each SSASS rapid panel wiring system

#### **SYSTEM FEATURES**

Customized high cube ISO container Smart Solar Array Set-Up System<sup>©</sup> (SSASS) LED interior lighting Theft-resistant docking and tow system Interior armor plating optional System footprint ~60' x ~70'