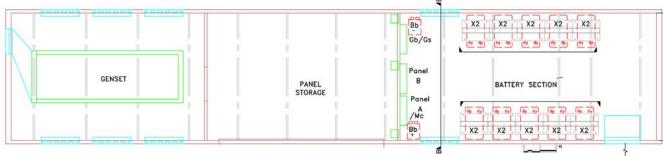

# **Mobile Renewable Energy Unit**

Interior

#### **GENERATOR MODULE**

Standby power rating 63 kVA-35 kW @ 60 Hz Fuel capacity 110 gallons Diesel consumption 2.2 gallons per hour High efficiency EPA compliant low emission generator

## **PHOTOVOLTAIC (PV) MODULES**

Solar generating capicity capacity 30 kWp STC DC\*\* 100 panels @ 300wp each SSASS rapid panel wiring system

## **BATTERY MODULE**

Lithium "Never-Die®" technology 100 kWh. storage capacity Max discharge rate 36 kW Max charge rate 35 kW 3 phase power

\* Litium batteries are FAA approved for air transport

#### **SYSTEM FEATURES**

Customized high cube ISO container Smart Solar Array Set-Up System<sup>©</sup> (SSASS) LED interior lighting Theft-resistant docking and tow system Interior armor plating optional System footprint ~60' x ~70'