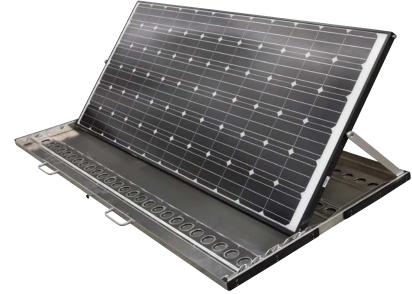

The MREU seamlessly integrates with its standard 30kWp of photovoltaic solar panels that can be deployed by just two people in a matter of hours using FSE's proprietary "Smart Solar Array Setup System©" (SSASS) technology.

Tested at US military facilities the MREU is a proven deployable energy production, storage, and distribution

system for extreme environments.

Unique locking system to position panels.

Easy to deploy adjustable solar panels

## **PHOTOVOLTAIC (PV) MODULES**

Solar generating capicity capacity 30 kWp STC DC\*\* 100 panels @ 300wp each SSASS rapid panel wiring system