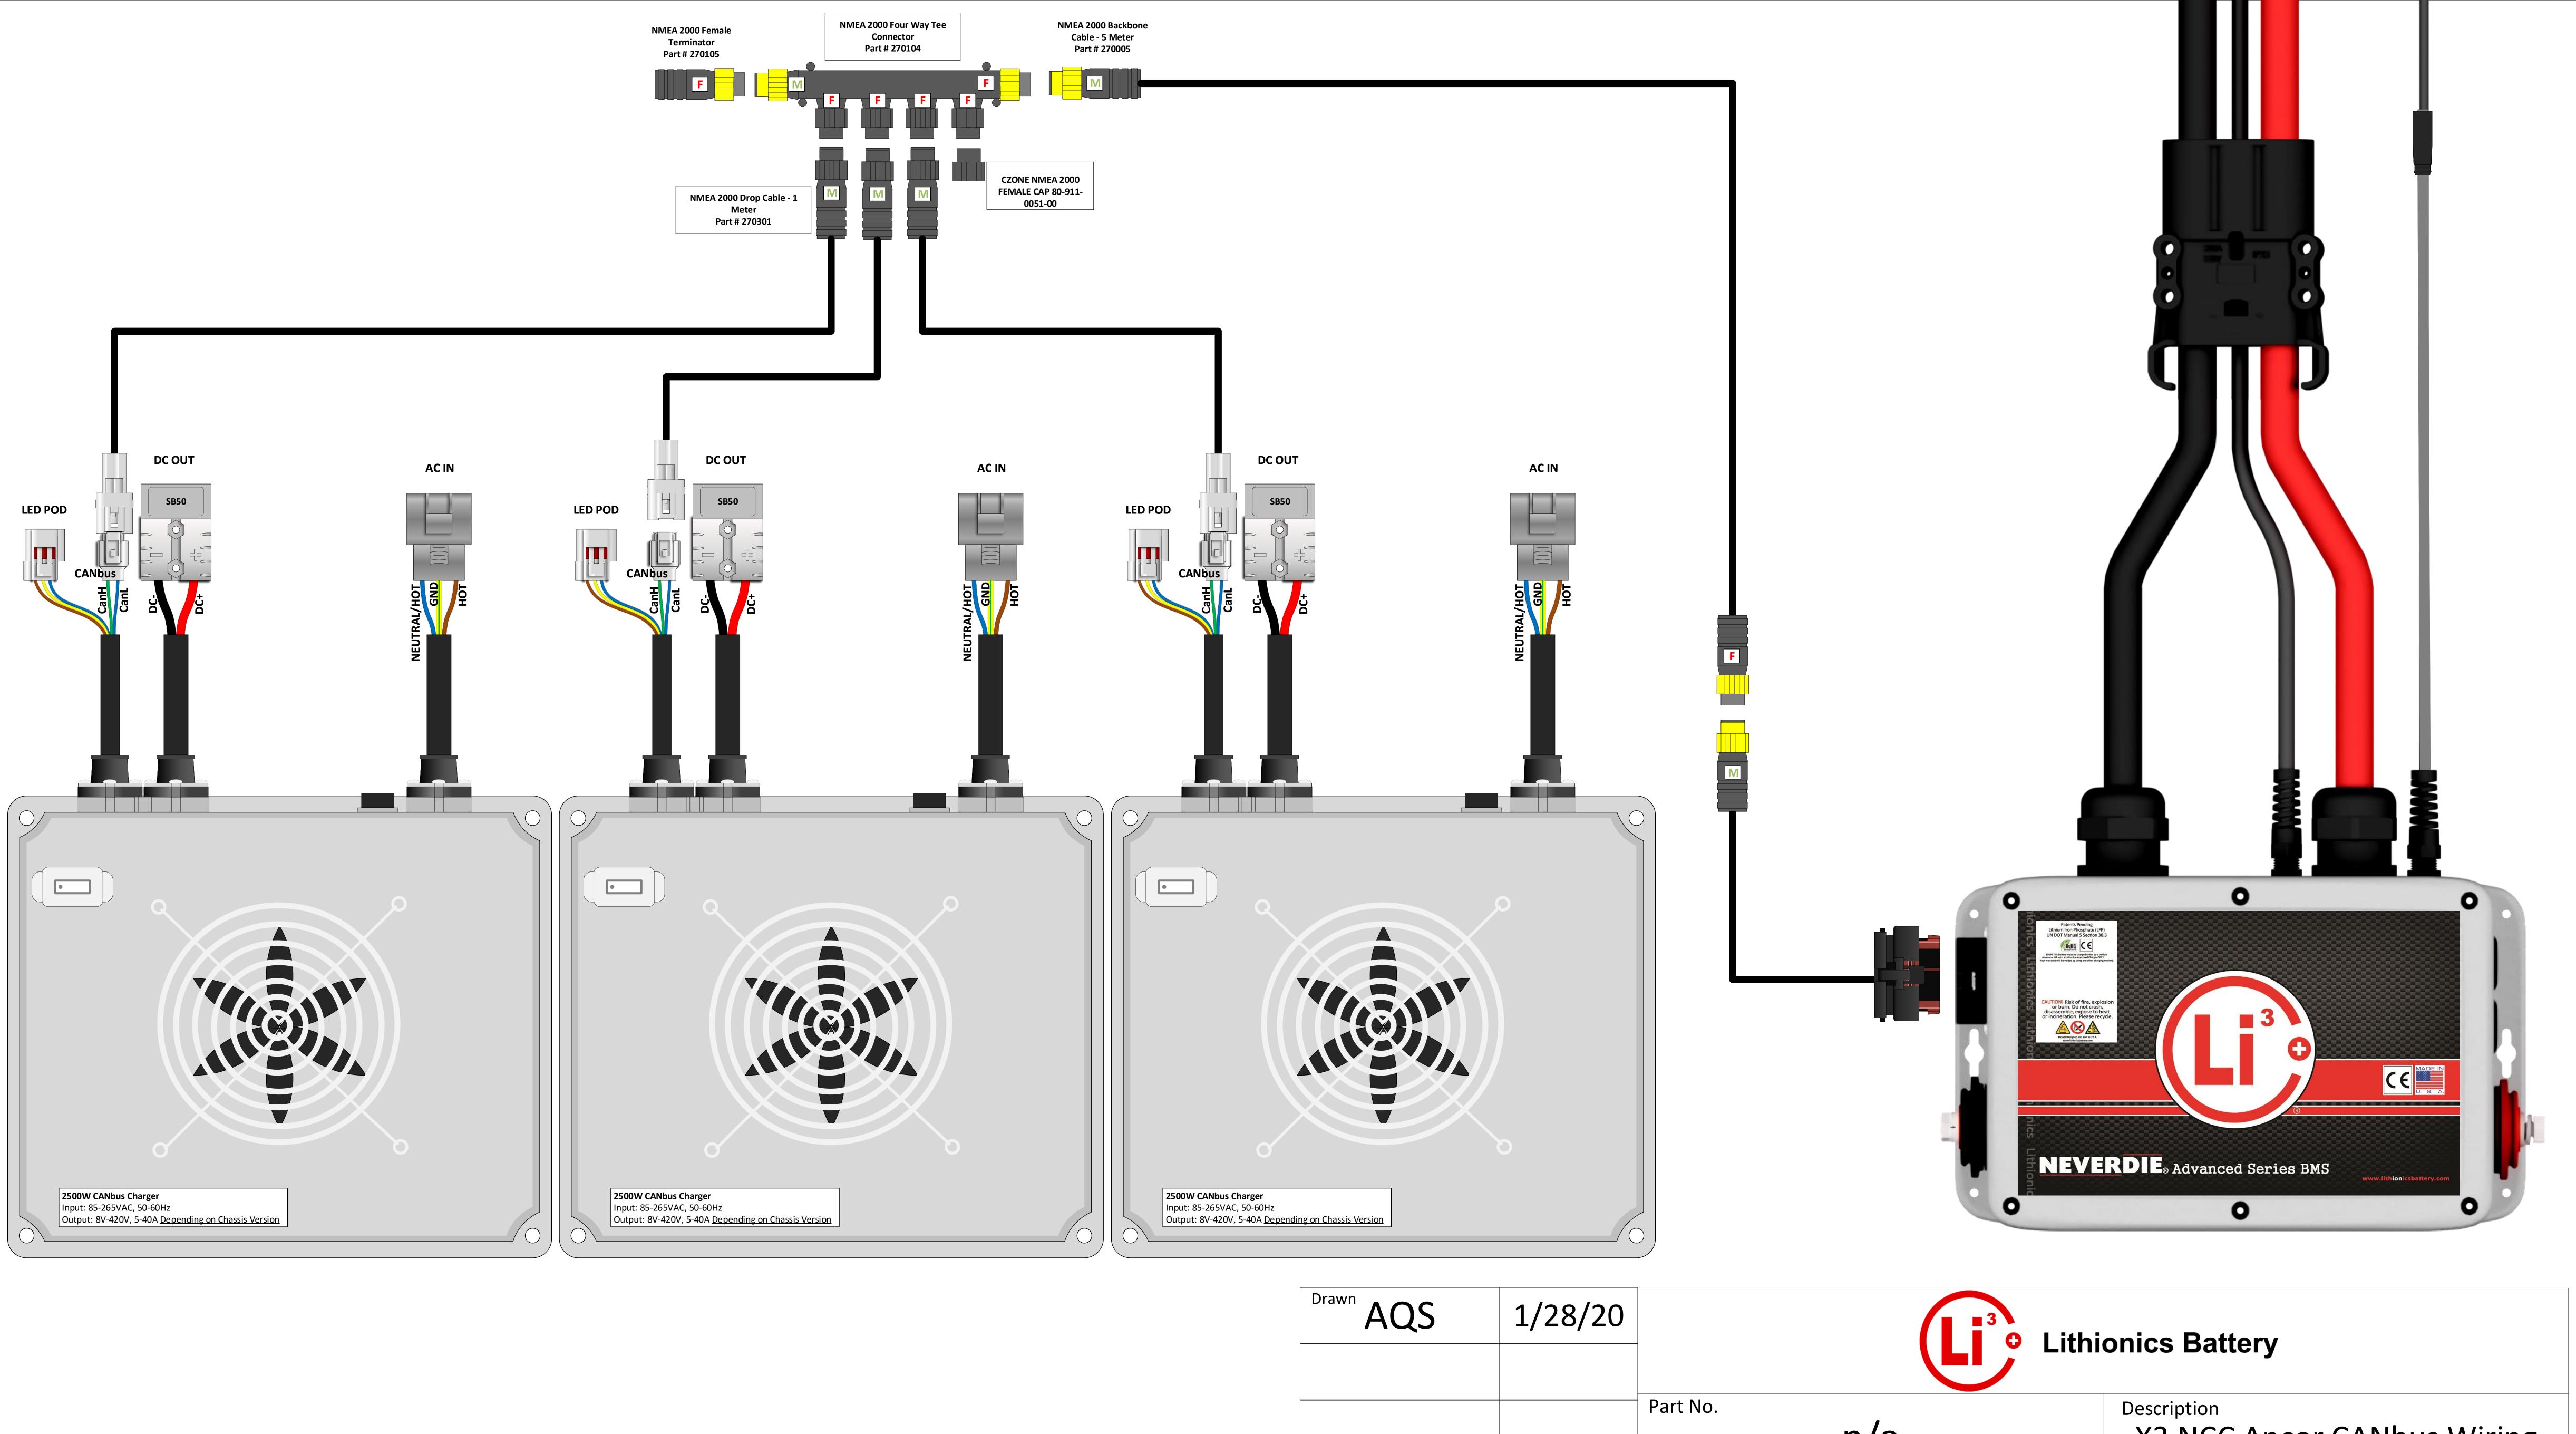

|                                                                                                                                                                                                                               | Drawn | 1/28/20 | Lithionics Battery |              |                               |             |
|-------------------------------------------------------------------------------------------------------------------------------------------------------------------------------------------------------------------------------|-------|---------|--------------------|--------------|-------------------------------|-------------|
|                                                                                                                                                                                                                               |       |         | Part No.           | n/a          | Description  X3 NCC Ancor CAN | Nbus Wiring |
| PROPRIETARY AND CONFIDENTIAL  THE INFORMATION CONTAINED IN THIS DRAWING IS THE SOLE PROPERTY OF LITHIONICS BATTERY. ANY REPRODUCTION IN PART OR AS A WHOLE WITHOUT THE WRITTEN PERMISSION OF LITHIONICS BATTERY IS PROHIBITED |       |         |                    | Design State | Project                       | Rev         |